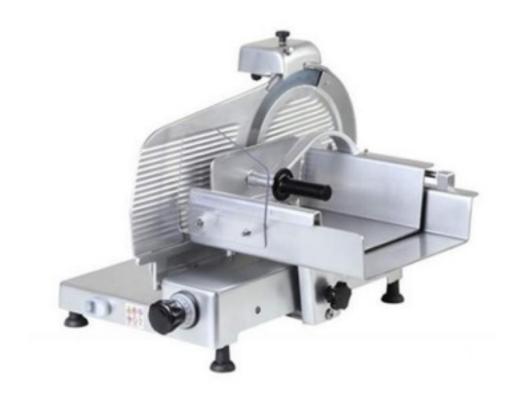

## 380 mm diameter aluminium meat slicer

## Description

Slicer designed for installation in supermarkets. Cast in anodised aluminium alloy. Belt transmission, ventilated motor, forged blade in tempered steel, carriage sliding on self-lubricating bushings, stainless steel screws, double-sliding carriage plate, plate unblocking system as standard, built-in sharpener in aluminium casting.