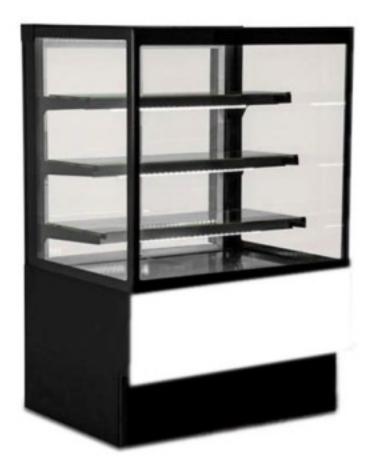

# **Refrigerated Counter 120 cm**

### Description

Ventilated refrigerated display case with built-in motor and a depth of only 78 cm. Thanks to its well-dimensioned system, it is ideal for displaying pastry, delicatessen, dairy and cured meat products. Three height-adjustable glass shelves with neon lighting as standard, top lighting, electronic control panel, automatic defrosting, automatic evaporation of condensation water. The display case is equipped with flat panoramic glass panes on 5 sides. The double-glazed sliding doors at the rear ensure maximum operability, minimum space requirements and reduce air displacement when the door is opened.