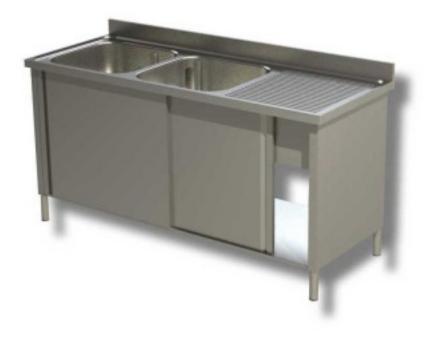

## Description

The cabinet stainless steel sink 180x60x85h cm 2 basins with drip tray on the right and 2 sliding doors has a strong and durable structure in 18/10 stainless steel. All our stainless steel is certified for use in kitchen laboratories and to come into contact with food. The sink has legs with height-adjustable round feet and removable sliding doors.

Photo purely indicative. The product may have residues of detergents used to clean the steel during production, which can be removed by normal steel cleaning. The product may show small scratches due to the normal handling of industrially produced steel.