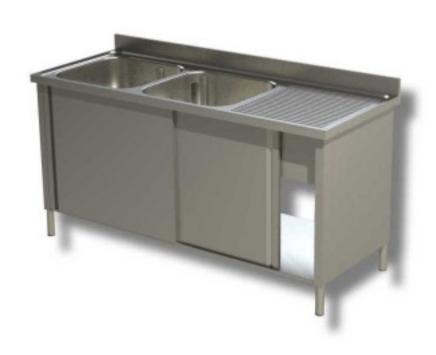

Cod: 100600022005001

Stainless steel cupboard sink 140x60x85h cm 2 bowls with drip tray on right side 2 sliding doors EC

## Description

The 140x60x85h cm 2-bowl stainless steel cupboard sink with right-hand draining board and 2 sliding doors features a sturdy and durable 18/10 stainless steel structure. All our stainless steel is certified for use in kitchen laboratories and to come into contact with food. The sink has legs with height-adjustable round feet and removable sliding doors.

Photo purely indicative. The product may have residues of detergents used to clean the steel during production, which can be removed by normal steel cleaning. The product may show small scratches due to the normal handling of industrially produced steel.