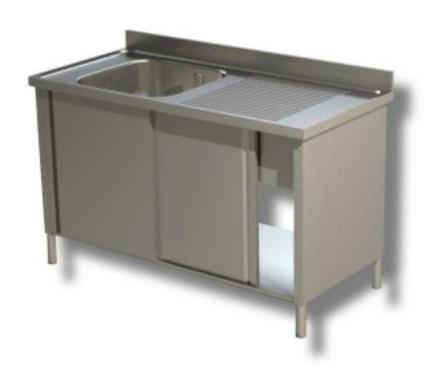

## Stainless steel cabinet sink 100x60x85h cm 1 basin with drip right 2 sliding doors EC

## Description

The cabinet stainless steel sink 100x60x85h cm 1 basin with drip pan on the right and 2 sliding doors has a strong and durable structure in 18/10 stainless steel. All our stainless steel is certified for use in kitchen laboratories and to come into contact with food. The sink has legs with height-adjustable round feet and removable sliding doors.

## **Dimensions**

| Altezza alzatina   | 100 mm          |
|--------------------|-----------------|
| Dimensioni esterne | 1000x600x850 mm |
| Dimensioni vasca   | 500x400x250 mm  |