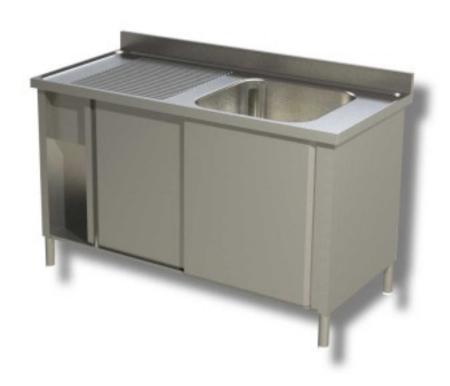

## Stainless steel cabinet sink 100x60x85h cm 1 basin with drip tray on the left 2 sliding doors EC

## Description

The cabinet stainless steel sink 100x60x85h cm 1 basin with drip tray on the left and 2 sliding doors has a strong and durable structure in 18/10 stainless steel. All our stainless steel is certified for use in kitchen laboratories and to come into contact with food. The sink has legs with height-adjustable round feet and removable sliding doors.

## **Dimensions**

| Altezza alzatina   | 100 mm          |
|--------------------|-----------------|
| Dimensioni esterne | 1000x600x850 mm |
| Dimensioni vasca   | 500x400x250 mm  |