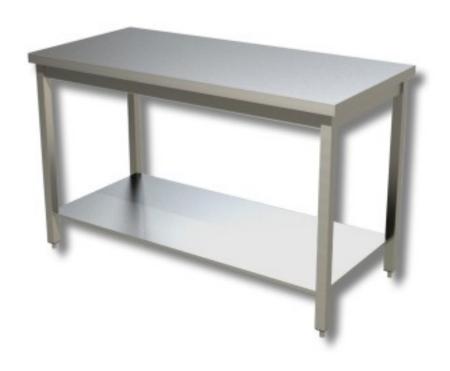

## **Description**

The 200x70x85h cm stainless steel table on legs with bottom surface has a strong and durable structure in AISI 304 18/10 stainless steel. All our stainless steel is certified for use in kitchen laboratories and to come into contact with foodstuffs. The worktop is reinforced with a water-repellent bilaminate chipboard. The table has square tube legs, adjustable feet and a bottom shelf. Photo purely indicative. The product may have residues of detergents used to clean the steel during production, which can be removed by normal steel cleaning. The product may show small scratches due to the normal handling of industrially produced steel.