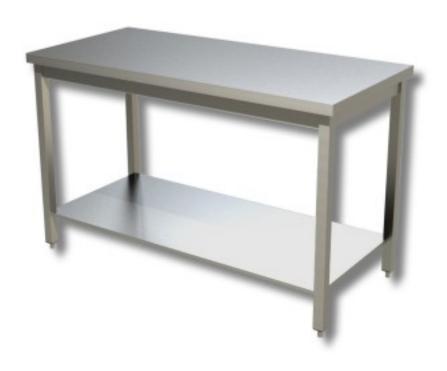

## Stainless steel table 100x70x85h cm on legs with EC bottom surface

## **Description**

The 100x70x85h cm stainless steel table on legs with bottom surface has a strong and durable structure in AISI 304 18/10 stainless steel.

All our stainless steel is certified for use in kitchen laboratories and to come into contact with foodstuffs. The worktop is reinforced with a water-repellent bilaminate chipboard. The table has square tube legs, adjustable feet and a bottom shelf.