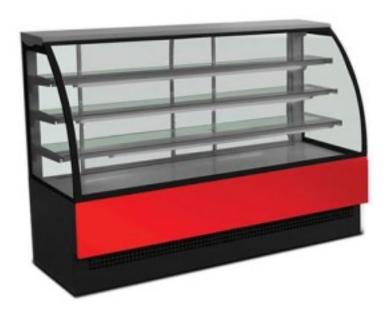

## Refrigerated Counter 150 cm for delicatessen sandwich shop gastronomy pastry shop

## Description

Ventilated refrigerated display case with built-in motor and a depth of only 78 cm. Thanks to its well-dimensioned system, it is ideal not only for displaying and enhancing pastry products, but also for displaying pre-packaged ready meals, sandwiches, cold dishes, etc. Three height-adjustable glass shelves with neon lighting as standard, top lighting, electronic control panel, automatic defrosting, automatic evaporation of condensation water.