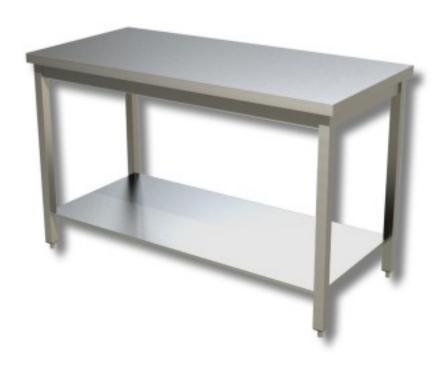

## **Description**

The 180x60x85h cm stainless steel table on legs with bottom surface has a strong and durable structure in AISI 304 18/10 stainless steel.

All our stainless steel is certified for use in kitchen laboratories and to come into contact with foodstuffs. The worktop is reinforced with a water-repellent bilaminate chipboard. The table has square tube legs, adjustable feet and a bottom shelf.

Photo purely indicative. The product may have residues of detergents used to clean the steel during production, which can be removed by normal steel cleaning. The product may show small scratches due to the normal handling of industrially produced steel.