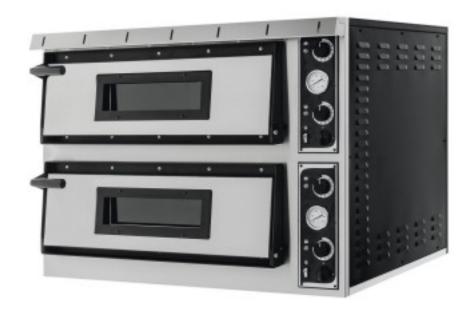

## Description

This electric 2 chamber oven with a capacity of 6+6 pizzas is a solid, well-designed, easy to use and incredibly functional instrument, thanks also to the removable glass door, and guarantees great baking quality and extreme solidity over time. The product is designed to allow excellent baking, which can be achieved by calibrating two different operating temperatures separately for the top and bottom, with values of up to 455°C. The oven is equipped with no less than 6 armoured heating elements, three in the floor and three in the ceiling, a refractory stone baking surface, evaporated rock wool insulation and internal lighting.