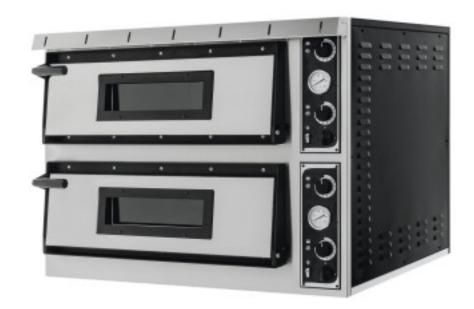

## Description

This electric 2 chamber oven with a capacity of 4+4 pizzas is a solid, well-designed, easy to use and incredibly functional instrument, thanks also to the removable glass door, and guarantees great baking quality and extreme solidity over time. The product is designed to allow excellent cooking, which can be achieved by calibrating two different operating temperatures for the top and bottom separately, with values of up to 455°C. The oven is equipped with no less than 6 armoured heating elements, three in the floor and three in the ceiling, a refractory stone baking surface, evaporated rock wool insulation and internal lighting.