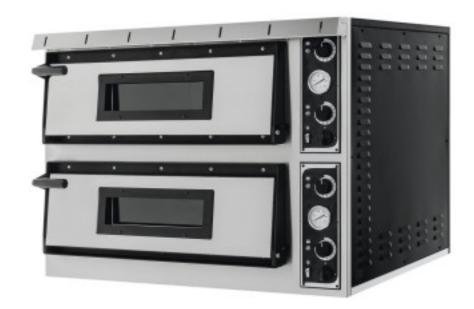

Cod: 100470070011988

Electric pizza oven for pizza plus mechanical single-phase capacity 4+4 pizzas 2 chambers 720x720x140h mm

## Description

This electric 2 chamber oven with a capacity of 4+4 pizzas is a solid, well-designed, easy to use and incredibly functional instrument, thanks also to the removable glass door, and guarantees great baking quality and extreme solidity over time. The product is designed to allow excellent cooking, which can be achieved by calibrating two different operating temperatures for the top and bottom separately, with values of up to 455°C. The oven is equipped with no less than 6 armoured heating elements, three in the floor and three in the ceiling, a refractory stone baking surface, evaporated rock wool insulation and internal lighting.