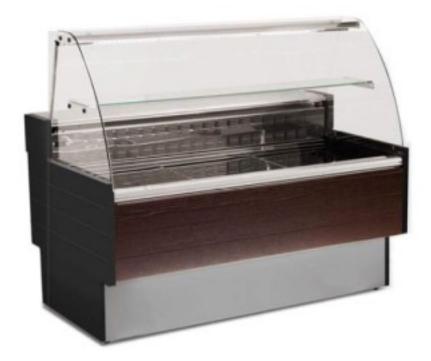

## Description

Semi-ventilated refrigerated counter designed to meet special space problems in tight spaces, it has a depth of only 90 cm. It distinguishes itself from other displays by its economy combined with good design. Wooden side and front finishes with tempered glass sides (40 mm thick each), electronic control panel refrigerated reserve with doors, ceiling light with neon lighting stainless steel work surface, stainless steel display surface, manual, extractable condensation drip tray.