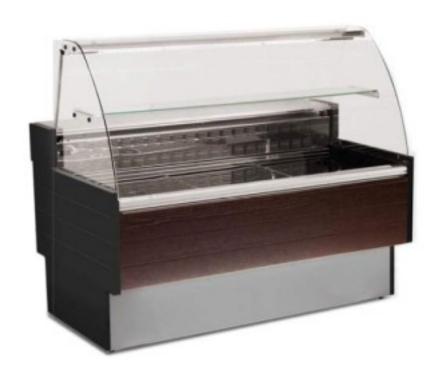

## Refrigerated Counter 250 cm

## **Description**

Semi-ventilated refrigerated counter designed to meet special space problems in tight spaces, it has a depth of only 90 cm. It stands out from other display units due to its economy combined with good design. Wooden side and front finishes with tempered glass sides (40 mm thick each), electronic control panel refrigerated reserve with doors, ceiling light with neon lighting stainless steel work surface, stainless steel display surface, manual, removable condensation evaporation tray.