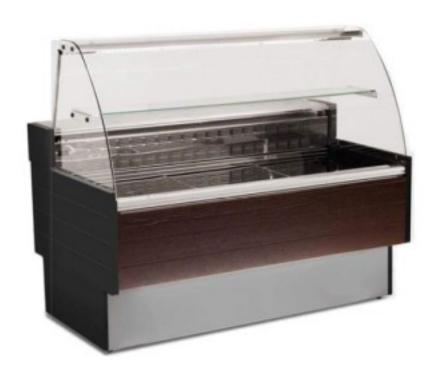

## **Description**

Semi-ventilated refrigerated counter designed to meet special space problems in tight spaces, it has a depth of only 90 cm. It distinguishes itself from other displays by its economy combined with good design. Wooden side and front finishes with tempered glass sides (40 mm thick each), electronic control panel refrigerated reserve with doors, ceiling light with neon lighting stainless steel work surface, stainless steel display surface, manual, extractable condensation drip tray.