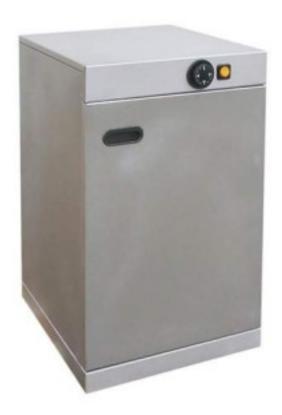

## **Electric Plate Warmer capacity 30 plates**

## Description

Electric Plate Warmer ideal for keeping dishes at the ideal temperature for serving hot food. Stainless steel body, heating element positioned across the back of the cabinet so as to ensure even heat diffusion, the heating element is protected by a grid in order to avoid contact with the dishes, adjustable temperature 0-90°C.