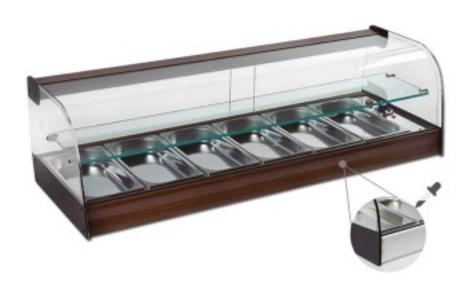

Cod: 100090220061963

Heated display case 1160x410x330h mm 6 gn 1/3 warm dry white countertop trays with intermediate shelf and curved glass panes

## Description

Dry heated display case with intermediate shelf, heating system by means of self-adjusting parallel cable, temperature control by thermostat 20-90°C, waterproof operating switches with external bellows, display case heat insulation with Euro Class A1 rock wool, sliding methacrylate doors, AISI-304 Stainless Steel inner tray, LED lighting and tempered safety glass.

## Standard equipment

| In dotazione | 6 vaschette gn 1/3 |
|--------------|--------------------|
|--------------|--------------------|