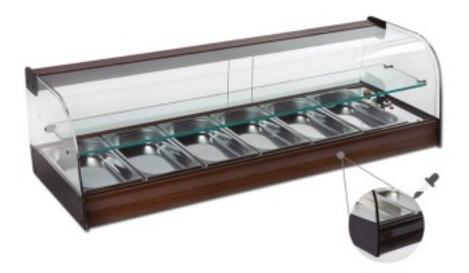

Cod: 100090220021963

Heated showcase 1160x410x330h mm 6 gn 1/3 warm dry heat counter top black with intermediate shelf and curved glass panes

## Description

Dry heated display case with intermediate shelf, heating system by means of self-adjusting parallel cable, temperature control by thermostat 20-90°C, waterproof operating switches with external bellows, display case heat insulation with Euro Class A1 rock wool, sliding methacrylate doors, AISI-304 Stainless Steel inner tray, LED lighting and tempered safety glass.

## Standard equipment

| In dotazione | 6 vaschette gn 1/3 |
|--------------|--------------------|
|--------------|--------------------|