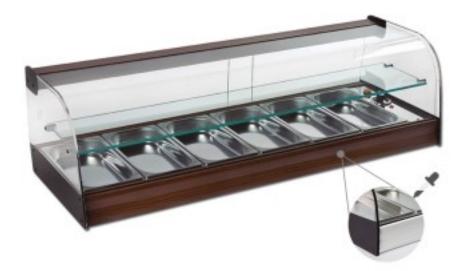

Cod: 100090210061962

Heated display case 810x410x330h mm 4 gn 1/3 warm dry white countertop trays with intermediate shelf and curved glass panes

## Description

Dry heated display case with intermediate shelf, heating system by means of self-adjusting parallel cable, temperature control by thermostat 20-90°C, waterproof operating switches with external bellows, display case heat insulation with Euro Class A1 rock wool, sliding methacrylate doors, AISI-304 Stainless Steel inner tray, LED lighting and tempered safety glass. ATTENTION: IT IS NOT RECOMMENDED TO EXCEED 70°C.