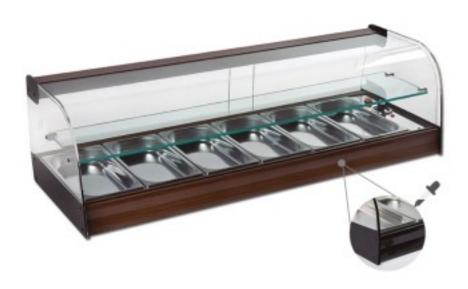

Cod: 100090210021962

Heated showcase 810x410x330h mm 4 gn 1/3 warm dry heat counter top black with intermediate shelf and curved glass panes

## Description

Dry heated display case with intermediate shelf, heating system by means of self-adjusting parallel cable, temperature control by thermostat 20-90°C, waterproof operating switches with external bellows, display case heat insulation with Euro Class A1 rock wool, sliding methacrylate doors, AISI-304 Stainless Steel inner tray, LED lighting and tempered safety glass. ATTENTION: IT IS NOT RECOMMENDED TO EXCEED 70°C.