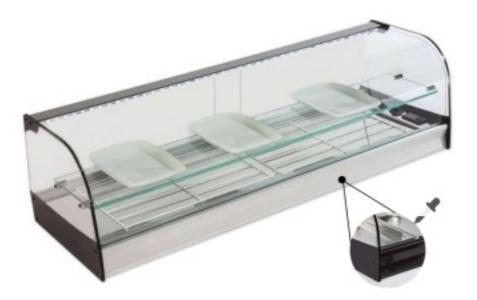

Cod: 99150040020659

1516x410x330h mm counter-top refrigerated display case black with curved glass, smooth top and remote motor included

## Description

Two-tier counter-top refrigerated display case with curved glass panes, smooth top with grilles and remote motor, Remote condensing unit fully protected and connected to the display case via a 1.8 metres, LED lighting, Sliding methacrylate doors, Intermediate shelf, Temperature control via electronic digital thermostat with constant readout and defrost option, Waterproof operating switches with external bellows, Internal CFC-free polyurethane injection

## Dimensions

Dimensioni esterne 1516x410x330 mm