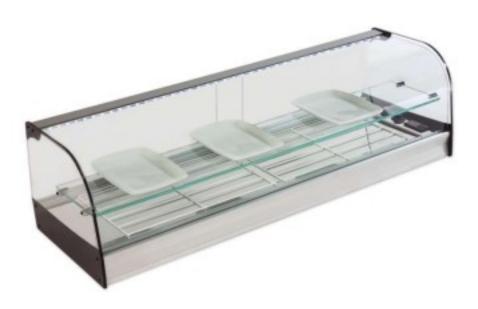

Cod: 99150030060665

1216x410x330h mm counter-top refrigerated display case white with curved glass, smooth top and remote motor included

## Description

Two-tier counter-top refrigerated display case with curved glass panes, smooth top with grilles and remote motor, Remote condensing unit fully protected and connected to the display case via a 1.8 metres, LED lighting, Sliding methacrylate doors, Intermediate shelf, Temperature control via electronic digital thermostat with constant readout and defrost option, Waterproof operating switches with external bellows, Internal CFC-free polyurethane injection