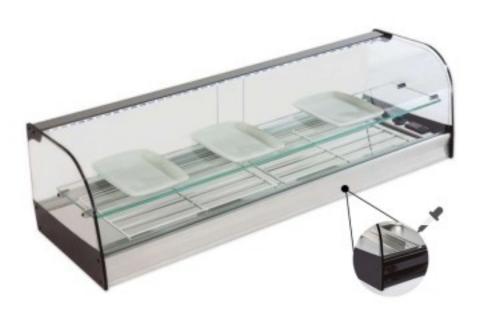

Cod: 99150030020665

1216x410x330h mm refrigerated double-deck display case black with curved glass, smooth top and remote motor included

## Description

Two-tier counter-top refrigerated display case with curved glass panes, smooth top with grilles and remote motor, Remote condensing unit fully protected and connected to the display case via a 1.8 metres, LED lighting, Sliding methacrylate doors, Intermediate shelf, Temperature control via electronic digital thermostat with constant readout and defrost option, Waterproof operating switches with external bellows, Internal CFC-free polyurethane injection