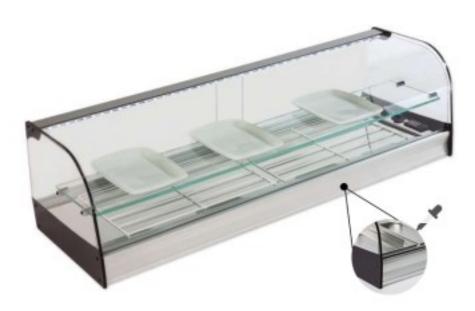

Cod: 99150010111833

2016x410x330h mm counter-top refrigerated display case silver with curved glass, smooth top and remote motor included

## Description

Two-tier counter-top refrigerated display case with curved glass panes, smooth top with grilles and remote motor, Remote condensing unit fully protected and connected to the display case via a 1.8 metres, LED lighting, Sliding methacrylate doors, Intermediate shelf, Temperature control via electronic digital thermostat with constant readout and defrost option, Waterproof operating switches with external bellows, Internal CFC-free polyurethane injection