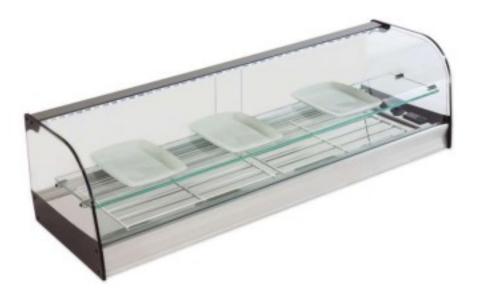

Cod: 99150010061833

2016x410x330h mm counter-top refrigerated display case white with curved glass, smooth top and remote motor included

## Description

Two-tier counter-top refrigerated display case with curved glass panes, smooth top with grilles and remote motor, Remote condensing unit fully protected and connected to the display case via a 1.8 metres, LED lighting, Sliding methacrylate doors, Intermediate shelf, Temperature control via electronic digital thermostat with constant readout and defrost option, Waterproof operating switches with external bellows, Internal CFC-free polyurethane injection

## Dimensions

Dimensioni esterne 2016x410x330 mm