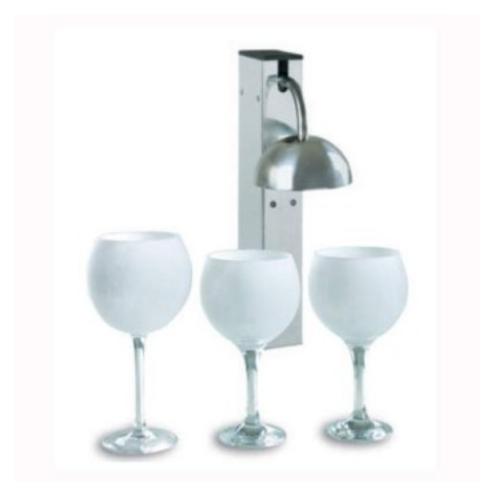

## **Description**

Its unique bell-shaped design and LED lights, which are activated by pulses of gas, will attract the attention of all your customers and make you stand out from the rest of the premises. Recommended for Bars, Restaurants, Discos, Lounges, Atferwoks or Cocktail-Bars. Instant Glass Cooler. Instantly freezes any type of glass. Brings hygiene to service as it sterilises glasses. Prevents breakage of glasses. Does not need to be connected to the mains, so saves energy and can be easily and quickly placed anywhere due to its small size. Uses liquid CO2 cylinders with probe. Not included.