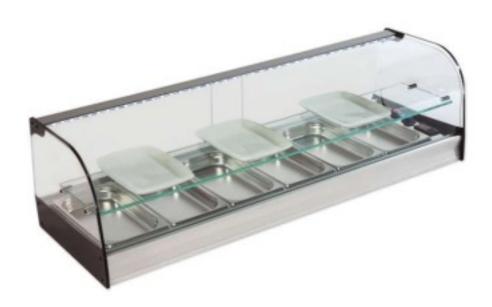

PLEASE NOTE: the image refers to the version with curved glass panes, but the product in question has straight glass panes, as shown in the second technical image.