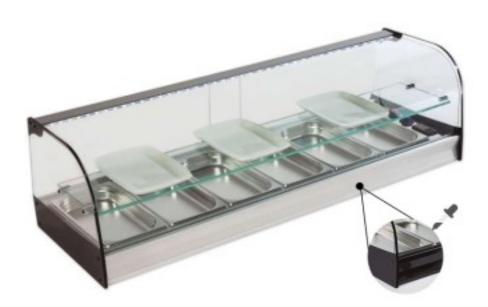

Cod: 99130090020659

Refrigerated showcase 1516x410x330h mm 8 gn 1/3 refrigerated counter display case with two shelves black with straight glasses and remote motor included

PLEASE NOTE: the image refers to the version with curved glass panes, but the product in question has straight glass panes, as shown in the second technical image.