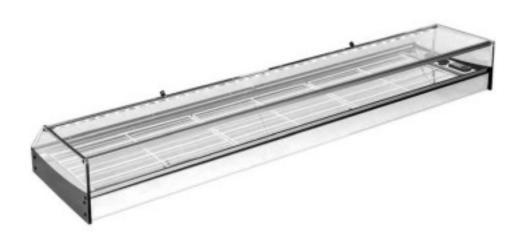

Cod: 98940010061823

Counter-top refrigerated display case 2016x410x250h mm with straight glass panes, smooth top and remote motor included

## Description

Counter-top refrigerated display case with straight glass panes, smooth top and remote motor protected and connected to the display case via a 1.8 metre pipe. Constructed entirely of AISI-304 stainless steel, LED lighting

## **Dimensions**

| Dimensioni esterne | 2016x410x250 mm |
|--------------------|-----------------|
|--------------------|-----------------|