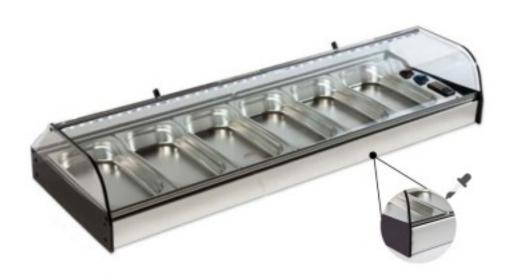

Cod: 99010090060678

Refrigerated display case 1516x395x180h mm 8 gn 1/3 refrigerated white countertop trays with curved glass, tilting doors and remote motor included

## Description

Counter-top refrigerated display case with curved glass panes and remote motor protected and connected to the display case via a 1.8 metre pipe. Made entirely of AISI-304 stainless steel, LED lighting, methacrylate flap doors

## Standard equipment

| dotazione | 8 vaschette gn 1/3 |
|-----------|--------------------|
|-----------|--------------------|