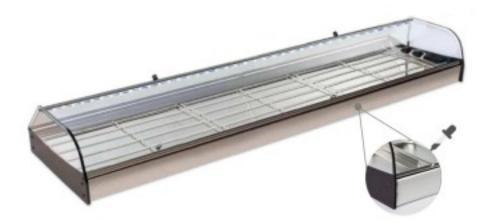

Cod: 98910070060696

3016x380x180h mm counter-top refrigerated display case in white with curved glass, smooth top, flap doors and remote motor included

## Description

Counter-top refrigerated display case with curved glass, smooth top and remote motor protected and connected to the display case via a 1.8 metre pipe. Made entirely of AISI-304 stainless steel, LED lighting, methacrylate flap doors and fixed curved glass

## Dimensions

Dimensioni esterne 3016x380x180 mm