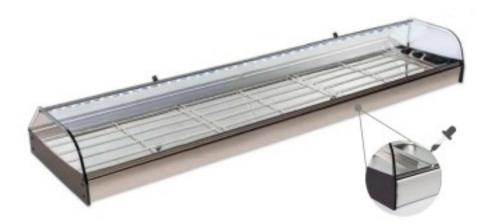

Cod: 98910040060693

1516x380x180h mm refrigerated white counter-top display case with curved glass, smooth top, flap doors and remote motor included

## Description

Counter-top refrigerated display case with curved glass, smooth top and remote motor protected and connected to the display case via a 1.8 metre pipe. Made entirely of AISI-304 stainless steel, LED lighting, methacrylate flap doors and fixed curved glass