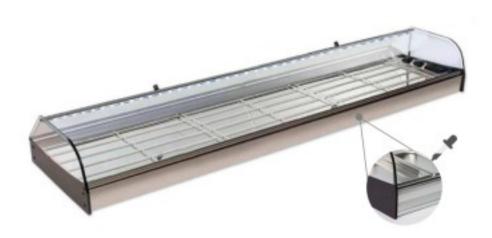

Cod: 98910010110694

2016x380x180h mm counter-top refrigerated display case silver with curved glass, smooth top, flap doors and remote motor included

## Description

Counter-top refrigerated display case with curved glass, smooth top and remote motor protected and connected to the display case via a 1.8 metre pipe. Made entirely of AISI-304 stainless steel, LED lighting, methacrylate flap doors and fixed curved glass