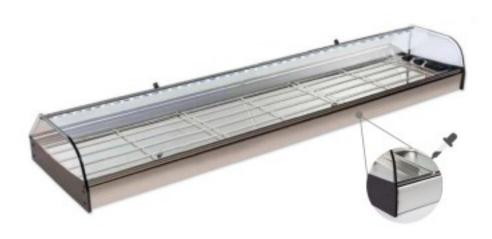

Cod: 98910010060694

White counter-top refrigerated display case 2016x380x180h mm with curved glass, smooth top, flap doors and remote motor included

## Description

Counter-top refrigerated display case with curved glass, smooth top and remote motor protected and connected to the display case via a 1.8 metre pipe. Made entirely of AISI-304 stainless steel, LED lighting, methacrylate flap doors and fixed curved glass