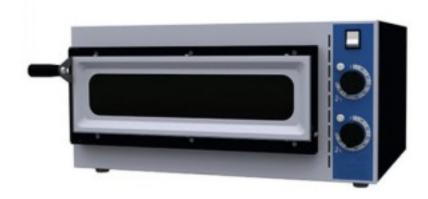

## Electric pizza oven 1 chamber mechanical control dimensions 568 x 500 x 280 h mm

## Description

Pizza oven designed for optimal baking of both fresh and frozen pizza. Designed and built for intensive and continuous use in traditional and take-away pizzerias. Thanks to its ease of use and compact dimensions, it can even be used as a counter-top oven. Also ideal for use in Snack-Bars, Pubs and Cafés. Mechanical control.