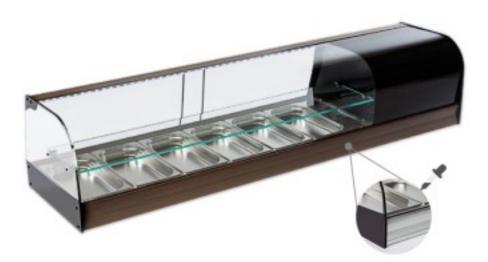

Cod: 97950220110666

Refrigerated display case 1566x410x330h mm 6 gn 1/3 refrigerated countertop silver with intermediate shelf curved glass panes with incorporated motor

## Description

Counter-top refrigerated display case with incorporated motor and curved glass panes with intermediate shelf, refrigerated lower shelf and neutral upper shelf, IP 65 protection, COLD LIGHT waterproof LED lighting, methacrylate sliding doors, Temperature control by means of electronic digital thermostat with constant reading and possibility of defrosting, Waterproof operating switches with external bellows, Internal injection of CFC-free polyurethane, Internal basin in AISI-304 stainless steel.