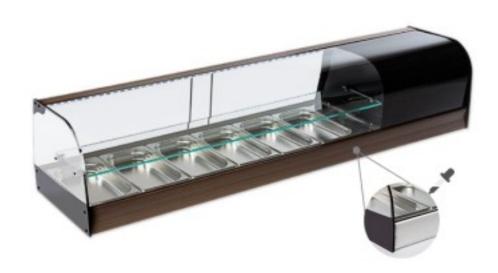

Cod: 97950220060666

Refrigerated display case 1566x410x330h mm 6 gn 1/3 refrigerated countertop white with intermediate shelf curved glass panes with incorporated motor

## Description

Counter-top refrigerated display case with incorporated motor and curved glass panes with intermediate shelf, refrigerated lower shelf and neutral upper shelf, IP 65 protection, COLD LIGHT waterproof LED lighting, methacrylate sliding doors, Temperature control by means of electronic digital thermostat with constant reading and possibility of defrosting, Waterproof operating switches with external bellows, Internal injection of CFC-free polyurethane, Internal basin in AISI-304 stainless steel.