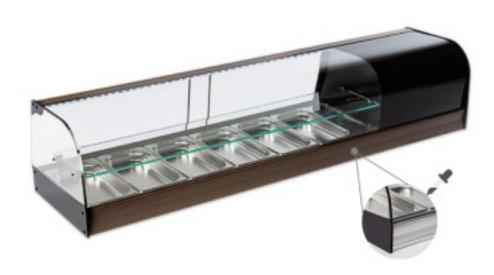

Cod: 97950210110665

Refrigerated display case 1216x410x330h mm 4 gn 1/3 refrigerated countertop silver with intermediate shelf curved glass panes with incorporated motor

## Description

Counter-top refrigerated display case with incorporated motor and curved glass panes with intermediate shelf, refrigerated lower shelf and neutral upper shelf, IP 65 protection, COLD LIGHT waterproof LED lighting, methacrylate sliding doors, Temperature control by means of electronic digital thermostat with constant reading and possibility of defrosting, Waterproof operating switches with external bellows, Internal injection of CFC-free polyurethane, Internal basin in AISI-304 stainless steel.