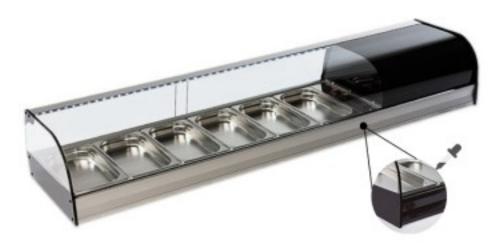

Cod: 97910210020605

Refrigerated showcase 1216x410x250h mm 4 gn 1/3 refrigerated countertop black curved glass with built-in motor

## Description

Counter-top refrigerated display case with built-in motor and curved glass panes, IP 65 waterproof COLD LIGHT LED lighting, methacrylate sliding doors, Temperature control by means of electronic digital thermostat with constant reading and possibility of defrosting, Waterproof operating switches with external bellows, Internal injection of CFC-free polyurethane, Internal basin made of AISI-304 stainless steel.

## Standard equipment

| In dotazione | 4 vaschette gn 1/3 |
|--------------|--------------------|
|--------------|--------------------|