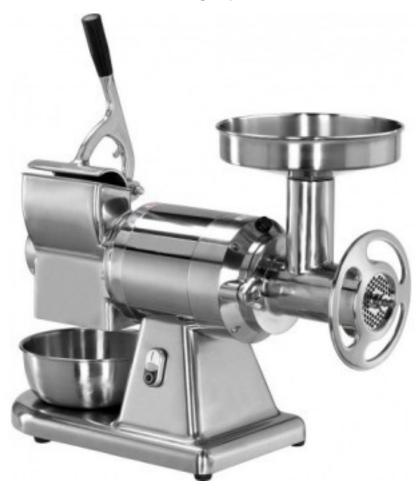

Cod: 9779017004011

Meat grater with mouth Ø 220 mm single-phase stainless steel

## Description

Machine with completely removable grinding unit, which allows it to beplaced in the refrigerator without having to be cleaned of minced meat residues after each use in accordanceuse in accordance with HACCP hygiene regulations. Alternatively also washed thoroughlyin the dishwasher (stainless steel version only). Polished aluminium frame with hopperstainless steel hopper - fully removable stainless steel grinding unit - meat inletmeat inlet ø 52 mm - gearbox with oil-bath gears - supplied with enterprise system withstainless steel plate (holes ø 6 mm) and self-sharpening stainless steel knife. The grater part featuresby: polished aluminium mouth - stainless steel roller - lower protection grid - microswitchgrater pressure lever.Optional: Unger system for very fine mince (e.g. sausage) - reverse gear.Accessories: perforated plates and knives - bagging funnels ø 15mm / 20mm / 30mm.