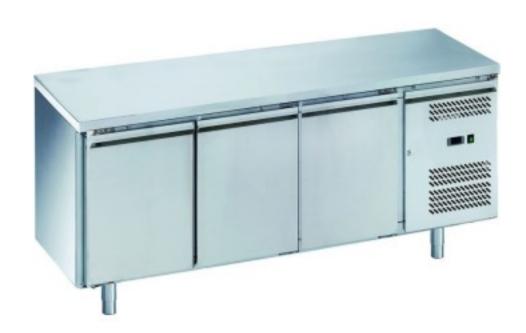

Cod: 93150031606012

Stainless steel refrigerated freezer table 3 doors 1795x700x850h mm -18 -22°C - FC

## Description

Refrigerated freezer counter made of stainless steel internal and external structure with rounded corners at the bottom for easy cleaning. Electronic control panel with digital display. The counter has a built-in removable unit for easy maintenance. The doors are with spring return and are equipped with magnetic gaskets, the feet are adjustable. stainless steel backrest can be leaned against the wall.

## **Dimensions**

| Dimensioni esterne | 1795x700x850 mm |
|--------------------|-----------------|
|--------------------|-----------------|