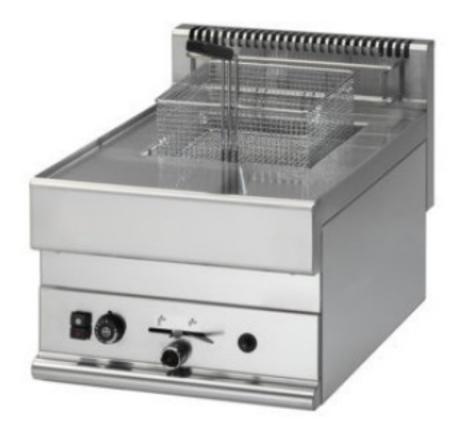

### **Description**

Gas fryer 1 basin with work surface made of AISI 304 and thickness 10/10. Bowl capacity: 8 L. Drain tap located inside the neutral compartment

lower compartment. Equipped with horizontal flame steel burners with piezo ignition pilot burner. Gas supply is via thermostatic thermocouple valve with temperature regulation up to 190°C.