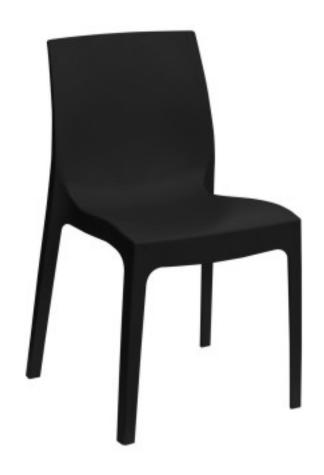

## Kit 22 rome chairs Anthracite

## **Description**

Kit 22 chairs in durable, stackable polypropylene. The material is neither toxic nor hazardous, does not contain any banned or restricted and/or supervised (ROHS) chemicals, and is guaranteed to be free of all Substances of Very High Concern (SVHC) contained in the specific list controlled and updated by ECHA, as foreseen by the European REACH chemicals legislation.

In basso la scheda tecnica di ogni prodotto del Kit:

SKU: 9623007025

**Rome Chair Anthracite** 