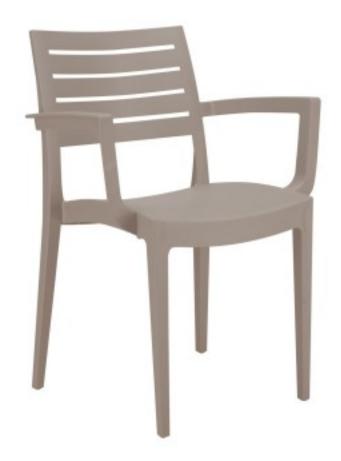

## Kit 24 Florence chairs with armrests Juta

## Description

Kit of 24 polypropylene chairs with armrests, the material is neither toxic nor hazardous, does not contain any banned or restricted and/or supervised (ROHS) chemicals, and is guaranteed free from all Substances of Very High Concern (SVHC) contained in the specific list controlled and updated by ECHA, as required by the European REACH legislative regulations on chemicals. Therefore a product of the highest quality. Suitable for outdoor and indoor use.

## In basso la scheda tecnica di ogni prodotto del Kit:

SKU: 9622008023 Florence chair with armrests Juta

Dimensions

| Dimensioni esterne | 590x510x800 mm |
|--------------------|----------------|