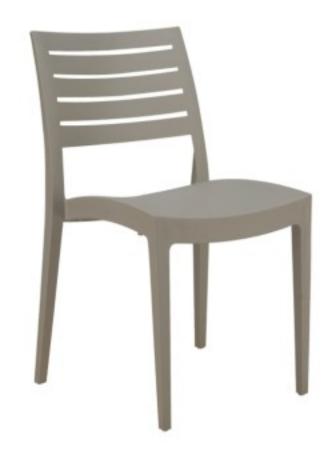

## Kit 24 florence pearl grey chairs

## **Description**

Kit 24 Chairs made of polypropylene, the material is neither toxic nor hazardous, does not contain any banned or restricted and/or supervised (ROHS) chemicals, and is guaranteed free of all Substances of Very High Concern (SVHC) contained in the specific list controlled and updated by ECHA, as required by the European REACH chemicals legislation. Therefore a product of the highest quality. Suitable for outdoor and indoor use.

In basso la scheda tecnica di ogni prodotto del Kit:

SKU: 9622007030

Florence pearl grey chair

**Dimensions** 

| Dimensioni esterne 4 | 490x510x800 mm |
|----------------------|----------------|
|----------------------|----------------|