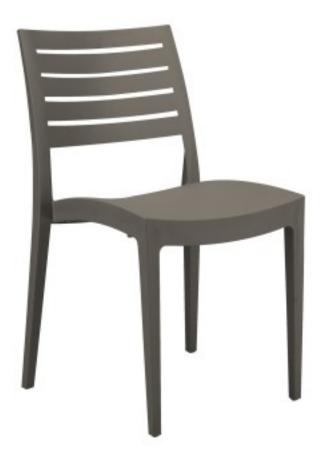

## Kit 24 florence Moka chairs

## Description

Kit 24 Chairs made of polypropylene, the material is neither toxic nor hazardous, does not contain any banned or restricted and/or supervised (ROHS) chemicals, and is guaranteed free of all Substances of Very High Concern (SVHC) contained in the specific list controlled and updated by ECHA, as required by the European REACH chemicals legislation. Therefore a product of the highest quality. Suitable for outdoor and indoor use.

## In basso la scheda tecnica di ogni prodotto del Kit:

sku: 9622007024 Firenze Moka chair

Dimensions

| Dimensioni esterne | 490x510x800 mm |
|--------------------|----------------|