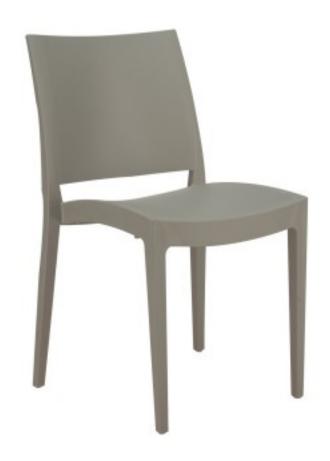

## Kit 24 trieste pearl grey chairs

## **Description**

Kit of 24 chairs in polypropylene, the material is neither toxic nor hazardous, does not contain any banned or restricted and/or supervised (ROHS) chemicals, and is guaranteed free of all Substances of Very High Concern (SVHC) contained in the specific list controlled and updated by ECHA, as required by the European REACH chemicals legislation. Therefore a product of the highest quality. Suitable for outdoor and indoor use.

In basso la scheda tecnica di ogni prodotto del Kit:

SKU: 9621007030

Trieste pearl grey chair

**Dimensions** 

| Dimensioni esterne 4 | 490x510x800 mm |
|----------------------|----------------|
|----------------------|----------------|