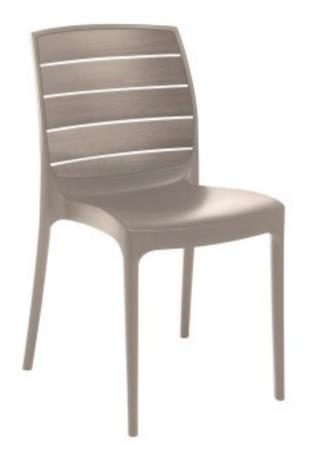

Cod: 9672

Kit 20 Carmen Jute chairs

## Description

Kit 20 chairs made of polypropylene, the material is neither toxic nor hazardous, does not contain any banned or restricted and/or supervised (ROHS) chemicals, and is guaranteed free of all Substances of Very High Concern (SVHC) contained in the specific list controlled and updated by ECHA, as required by the European REACH chemicals legislation. Therefore a product of the highest quality. Suitable for outdoor and indoor use.

In basso la scheda tecnica di ogni prodotto del Kit:

SKU: 9620007023 Carmen Juta chair

Dimensions

| Dimensioni esterne | 450x570x835 mm |
|--------------------|----------------|