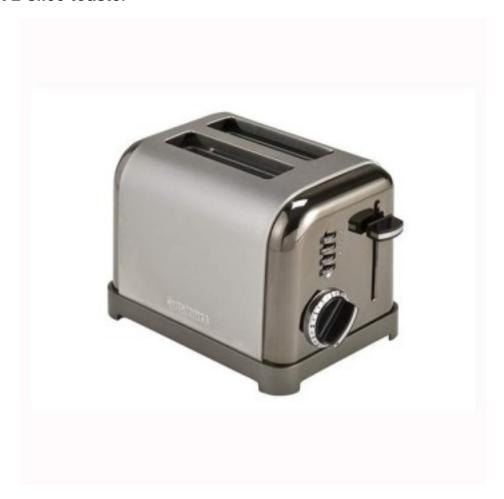

## Description

Cuisinart 2-slice toaster. Brushed stainless steel design. Extra-large slots. 6 setting levels for precise cooking control. Automatic stop and ejection. Grill", "defrost", "reheat" functions with indicator lights. STOP button to stop cooking and eject bread slices. Removable crumb tray. Cable winder.